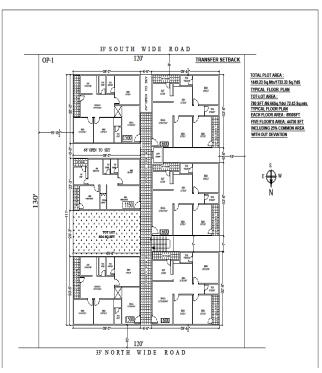

## VIREN BUILDERS AND DEVELOPERS



Uppal Baghath HMDA colony Metro backside









Rajendranagar Budwel







17°20'14.5"N 78°37'28.0"E Kuntloor Hayathnagar

## **SPECIFICATIONS**

Structure: RCC framed structure

**Flooring:** 2'6"x2'6" vitrified tiles flooring in flat/24"x24" Marble flooring & Granite flooring for

corridors & staircase, Cement classic parking tiles for car parking & drive ways.

**Walls & finishing:** Brick work in cement mortar with sponge finish outside and luppam finish inside. Exterior painting with luppam & tiles

Cladding, interior painting with premium emulsion paints.

**Kitchen:** Cooking platform with black granite with 3' height tiles dado and Stainless steel sink.

**Doors:** All doors with teak wood frame. Main door with teak wood polished shutter and all other doors with flush shutters and brass fittings with branded locks.

**Win