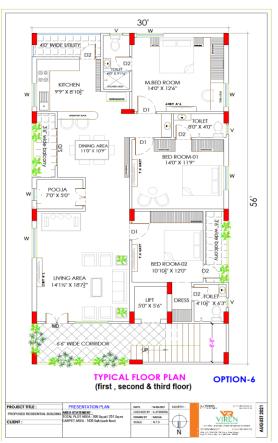

## VIREN BUILDERS AND DEVELOPERS



Uppal Baghath HMDA colony Metro backside









Rajendranagar Budwel







17°20'14.5"N 78°37'28.0"E Kuntloor Hayathnagar

## **SPECIFICATIONS**

Structure: RCC framed structure

**Flooring:** 2'6"x2'6" vitrified tiles flooring in flat/24"x24" Marble flooring & Granite flooring for

corridors & staircase, Cement classic parking tiles for car parking & drive ways.

**Walls & finishing:** Brick work in cement mortar with sponge finish outside and luppam finish inside. Exterior painting with luppam & tiles

Cladding, interior painting with premium emulsion paints.

**Kitchen:** Cooking platform with black granite with 3' height tiles dado and Stainless steel sink.

**Doors:** All doors with teak wood frame. Main door with teak wood polished shutter and all other doors with flush shutters and brass fittings with branded locks.

**Windo