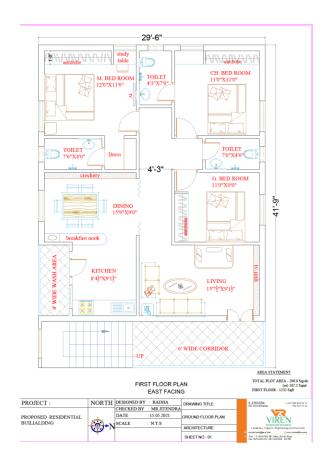

## VIREN BUILDERS AND DEVELOPERS

Uppal Baghath HMDA colony Metro backside

Rajendranagar Budwel

17°20'14.5"N 78°37'28.0"E Kuntloor Hayathnagar