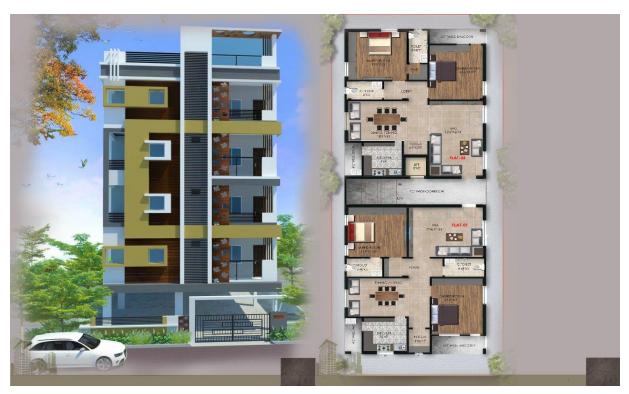

## VIREN BUILDERS AND DEVELOPERS

Uppal Baghath HMDA colony Metro backside

Rajendranagar Budwel

17°20'14.5"N 78°37'28.0"E Kuntloor Hayathnagar