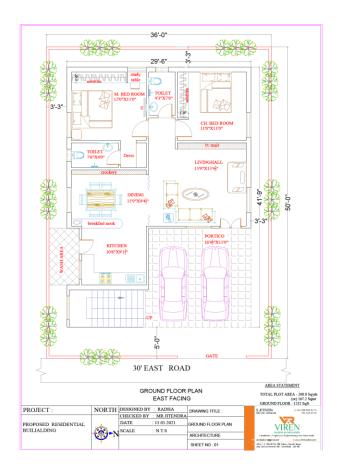

## VIREN BUILDERS AND DEVELOPERS

Uppal Baghath HMDA colony Metro backside

Rajendranagar Budwel

17°20'14.5"N 78°37'28.0"E Kuntloor Hayathnagar